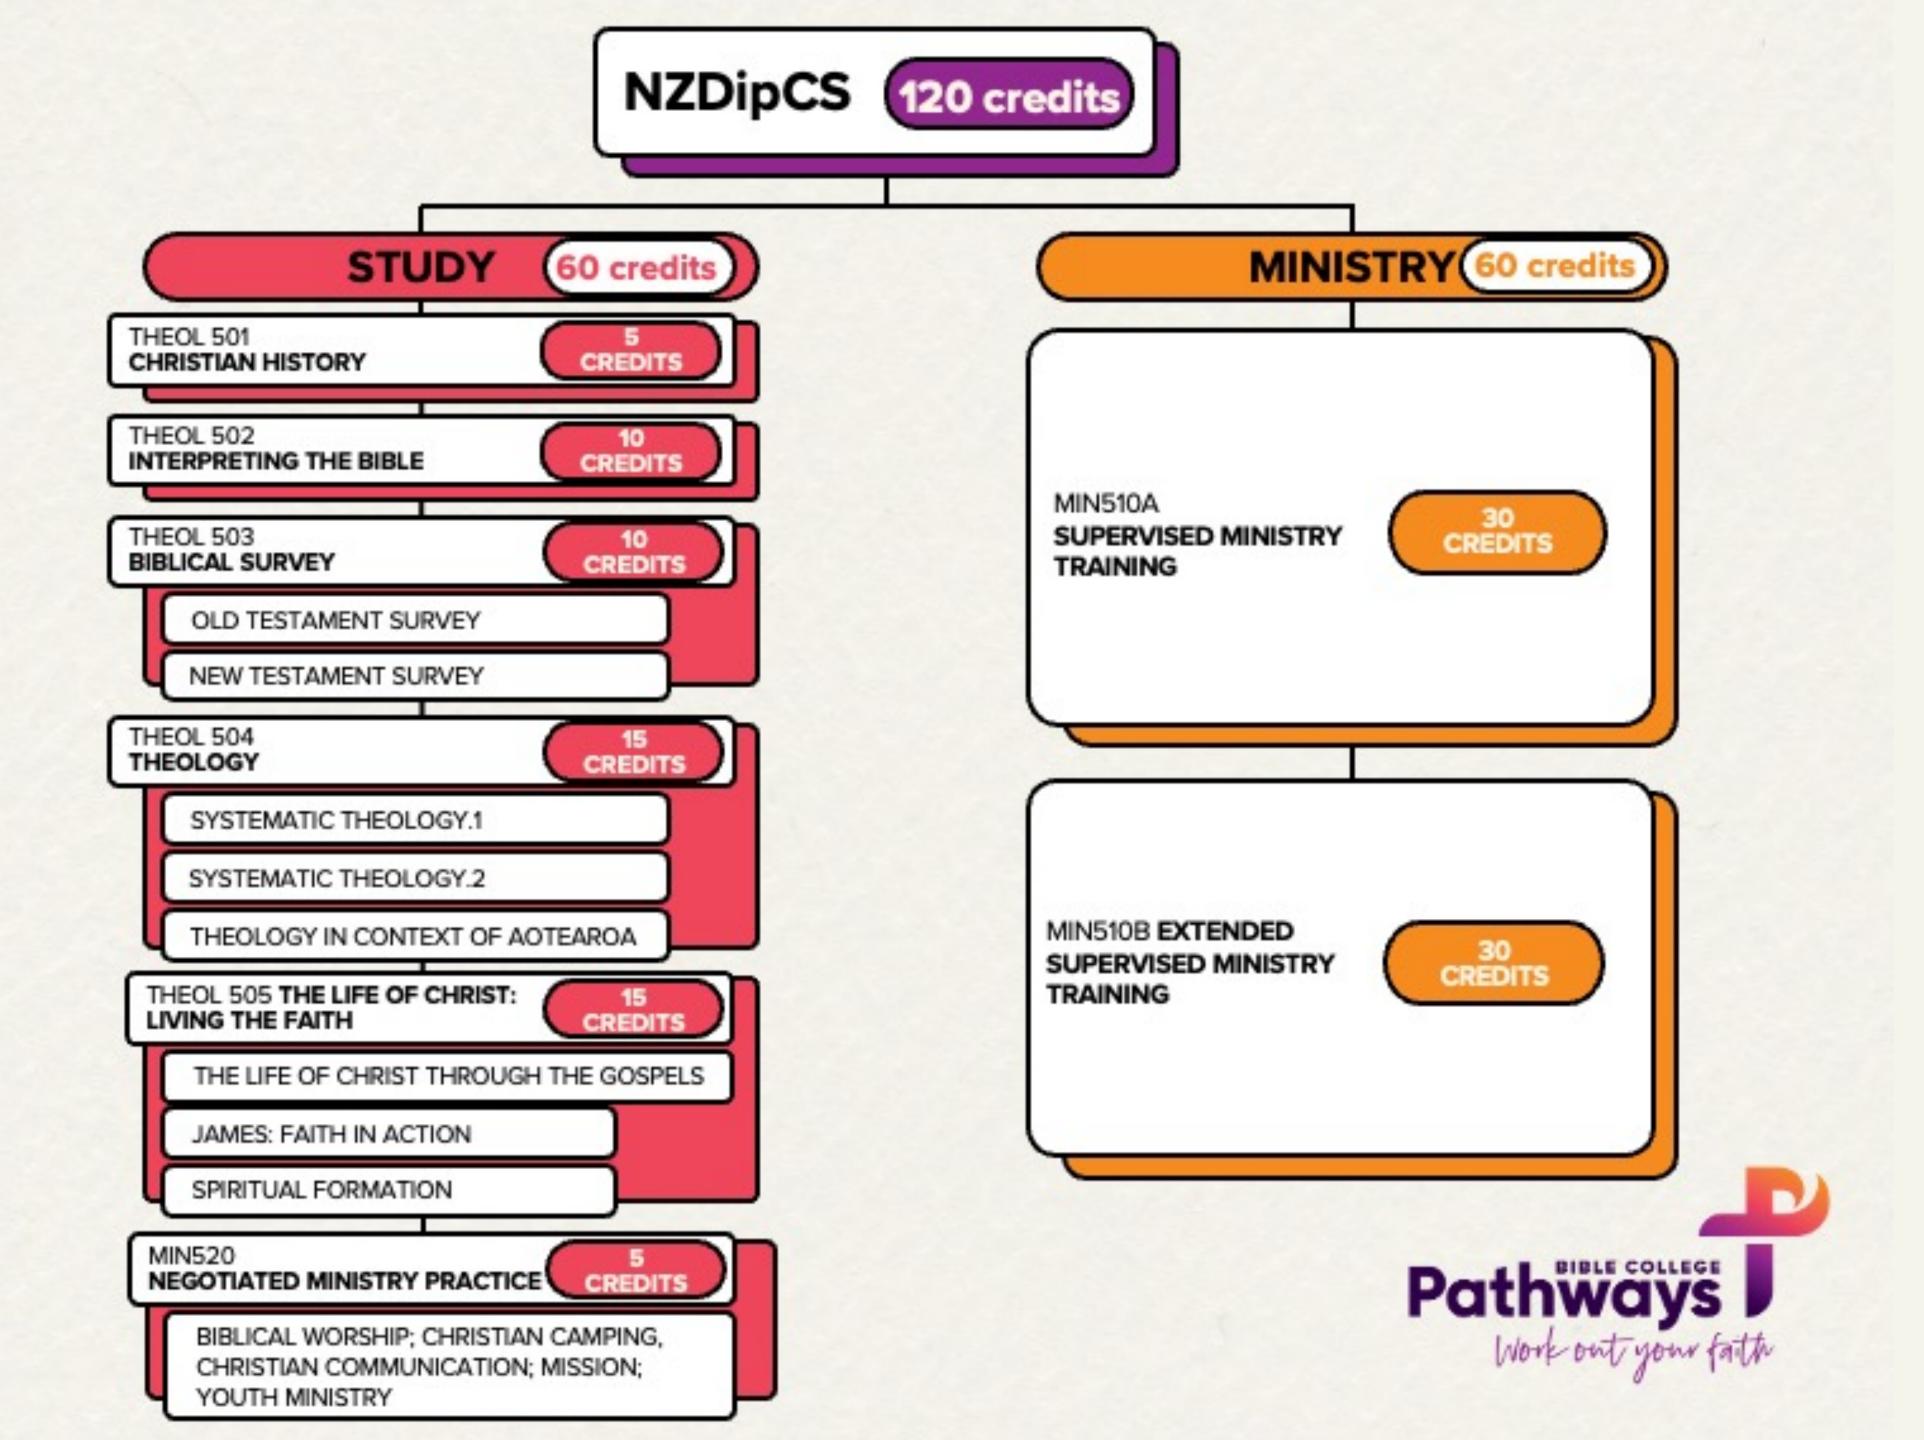

# Pathways Work out your faith

• Level 5: 50% study, 50% ministry

- Level 5: 50% study, 50% ministry
- Full-time or part-time

- Level 5: 50% study, 50% ministry
- Full-time or part-time
- NZQA accredited (quality, funding, study pipelines)

#### NZ Diploma in Christian Studies (Level 6) Leadership Studies

#### NZ Diploma in Christian Studies (Level 6) Leadership Studies

Practicum model

#### NZ Diploma in Christian Studies (Level 6) Leadership Studies

- Practicum model
- Full-time or part-time

#### NZ Diploma in Christian Studies (Level 6) Leadership Studies

- Practicum model
- Full-time or part-time
- NZQA accredited (quality, funding, study pipelines)

| Investment | Return |
|------------|--------|
|            |        |
|            |        |