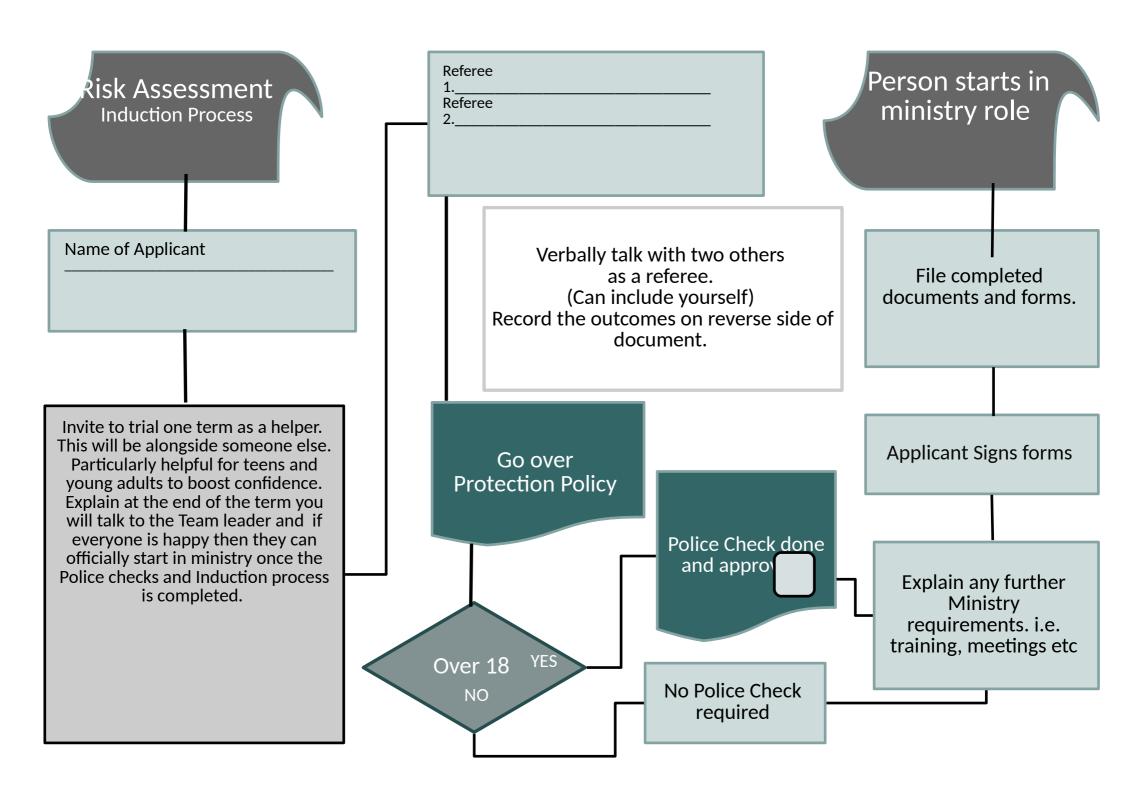

| Referees Name:                                                                                                                                                                                                                                                                                                                                                                                                                                                                                                                                                                                                                                                                                                                                                                                                                                                                                                                                                                                                                                                                                                                                                                                                                                                                                                                                                                                                                                                                                                                                                                                                                                                                                                                                                                                                                                                                                                                                                                                                                                                                                                                 |                                                                                |
|--------------------------------------------------------------------------------------------------------------------------------------------------------------------------------------------------------------------------------------------------------------------------------------------------------------------------------------------------------------------------------------------------------------------------------------------------------------------------------------------------------------------------------------------------------------------------------------------------------------------------------------------------------------------------------------------------------------------------------------------------------------------------------------------------------------------------------------------------------------------------------------------------------------------------------------------------------------------------------------------------------------------------------------------------------------------------------------------------------------------------------------------------------------------------------------------------------------------------------------------------------------------------------------------------------------------------------------------------------------------------------------------------------------------------------------------------------------------------------------------------------------------------------------------------------------------------------------------------------------------------------------------------------------------------------------------------------------------------------------------------------------------------------------------------------------------------------------------------------------------------------------------------------------------------------------------------------------------------------------------------------------------------------------------------------------------------------------------------------------------------------|--------------------------------------------------------------------------------|
| Relationship to Applicant:                                                                                                                                                                                                                                                                                                                                                                                                                                                                                                                                                                                                                                                                                                                                                                                                                                                                                                                                                                                                                                                                                                                                                                                                                                                                                                                                                                                                                                                                                                                                                                                                                                                                                                                                                                                                                                                                                                                                                                                                                                                                                                     | Referees Name:                                                                 |
| Date:                                                                                                                                                                                                                                                                                                                                                                                                                                                                                                                                                                                                                                                                                                                                                                                                                                                                                                                                                                                                                                                                                                                                                                                                                                                                                                                                                                                                                                                                                                                                                                                                                                                                                                                                                                                                                                                                                                                                                                                                                                                                                                                          | Relationship to Applicant:                                                     |
| Approx. how long have you known the Applicant?                                                                                                                                                                                                                                                                                                                                                                                                                                                                                                                                                                                                                                                                                                                                                                                                                                                                                                                                                                                                                                                                                                                                                                                                                                                                                                                                                                                                                                                                                                                                                                                                                                                                                                                                                                                                                                                                                                                                                                                                                                                                                 | Date:                                                                          |
|                                                                                                                                                                                                                                                                                                                                                                                                                                                                                                                                                                                                                                                                                                                                                                                                                                                                                                                                                                                                                                                                                                                                                                                                                                                                                                                                                                                                                                                                                                                                                                                                                                                                                                                                                                                                                                                                                                                                                                                                                                                                                                                                | Approx. how long have you known the Applicant?                                 |
| What are the applicants talents, abilities, special interests?                                                                                                                                                                                                                                                                                                                                                                                                                                                                                                                                                                                                                                                                                                                                                                                                                                                                                                                                                                                                                                                                                                                                                                                                                                                                                                                                                                                                                                                                                                                                                                                                                                                                                                                                                                                                                                                                                                                                                                                                                                                                 |                                                                                |
|                                                                                                                                                                                                                                                                                                                                                                                                                                                                                                                                                                                                                                                                                                                                                                                                                                                                                                                                                                                                                                                                                                                                                                                                                                                                                                                                                                                                                                                                                                                                                                                                                                                                                                                                                                                                                                                                                                                                                                                                                                                                                                                                | What are the applicants talents, abilities, special interests?                 |
|                                                                                                                                                                                                                                                                                                                                                                                                                                                                                                                                                                                                                                                                                                                                                                                                                                                                                                                                                                                                                                                                                                                                                                                                                                                                                                                                                                                                                                                                                                                                                                                                                                                                                                                                                                                                                                                                                                                                                                                                                                                                                                                                |                                                                                |
| What do you think they may struggle with?                                                                                                                                                                                                                                                                                                                                                                                                                                                                                                                                                                                                                                                                                                                                                                                                                                                                                                                                                                                                                                                                                                                                                                                                                                                                                                                                                                                                                                                                                                                                                                                                                                                                                                                                                                                                                                                                                                                                                                                                                                                                                      |                                                                                |
|                                                                                                                                                                                                                                                                                                                                                                                                                                                                                                                                                                                                                                                                                                                                                                                                                                                                                                                                                                                                                                                                                                                                                                                                                                                                                                                                                                                                                                                                                                                                                                                                                                                                                                                                                                                                                                                                                                                                                                                                                                                                                                                                | What do you think they may struggle with?                                      |
|                                                                                                                                                                                                                                                                                                                                                                                                                                                                                                                                                                                                                                                                                                                                                                                                                                                                                                                                                                                                                                                                                                                                                                                                                                                                                                                                                                                                                                                                                                                                                                                                                                                                                                                                                                                                                                                                                                                                                                                                                                                                                                                                |                                                                                |
| Have you seen this person work with Children before? Comments?                                                                                                                                                                                                                                                                                                                                                                                                                                                                                                                                                                                                                                                                                                                                                                                                                                                                                                                                                                                                                                                                                                                                                                                                                                                                                                                                                                                                                                                                                                                                                                                                                                                                                                                                                                                                                                                                                                                                                                                                                                                                 |                                                                                |
|                                                                                                                                                                                                                                                                                                                                                                                                                                                                                                                                                                                                                                                                                                                                                                                                                                                                                                                                                                                                                                                                                                                                                                                                                                                                                                                                                                                                                                                                                                                                                                                                                                                                                                                                                                                                                                                                                                                                                                                                                                                                                                                                | Have you seen this person work with Children before? Comments?                 |
| And there are arranged and arranged arranged and arranged and arranged arranged and arranged arranged arranged and arranged |                                                                                |
| Are there any areas of concern you have observed?  Areas to consider temperament, consistency, commitment, abilities with people.                                                                                                                                                                                                                                                                                                                                                                                                                                                                                                                                                                                                                                                                                                                                                                                                                                                                                                                                                                                                                                                                                                                                                                                                                                                                                                                                                                                                                                                                                                                                                                                                                                                                                                                                                                                                                                                                                                                                                                                              | Are there any areas of concern you have observed ?                             |
|                                                                                                                                                                                                                                                                                                                                                                                                                                                                                                                                                                                                                                                                                                                                                                                                                                                                                                                                                                                                                                                                                                                                                                                                                                                                                                                                                                                                                                                                                                                                                                                                                                                                                                                                                                                                                                                                                                                                                                                                                                                                                                                                | Areas to consider temperament, consistency, commitment, abilities with people. |
|                                                                                                                                                                                                                                                                                                                                                                                                                                                                                                                                                                                                                                                                                                                                                                                                                                                                                                                                                                                                                                                                                                                                                                                                                                                                                                                                                                                                                                                                                                                                                                                                                                                                                                                                                                                                                                                                                                                                                                                                                                                                                                                                |                                                                                |
|                                                                                                                                                                                                                                                                                                                                                                                                                                                                                                                                                                                                                                                                                                                                                                                                                                                                                                                                                                                                                                                                                                                                                                                                                                                                                                                                                                                                                                                                                                                                                                                                                                                                                                                                                                                                                                                                                                                                                                                                                                                                                                                                |                                                                                |
| Info recorded by : (your name)                                                                                                                                                                                                                                                                                                                                                                                                                                                                                                                                                                                                                                                                                                                                                                                                                                                                                                                                                                                                                                                                                                                                                                                                                                                                                                                                                                                                                                                                                                                                                                                                                                                                                                                                                                                                                                                                                                                                                                                                                                                                                                 |                                                                                |
|                                                                                                                                                                                                                                                                                                                                                                                                                                                                                                                                                                                                                                                                                                                                                                                                                                                                                                                                                                                                                                                                                                                                                                                                                                                                                                                                                                                                                                                                                                                                                                                                                                                                                                                                                                                                                                                                                                                                                                                                                                                                                                                                | Info recorded by : (your name)                                                 |